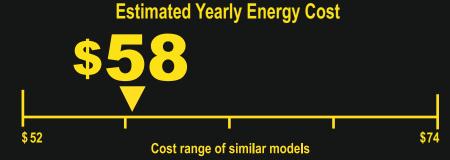

**Estimated Yearly Electricity Use** 

- Your cost will depend on your utility rates and use.
- Both cost ranges based on models of similar size capacity.
- Cost range based only on upright freezer models of similar capacity with automatic defrost.
- Estimated energy cost is based on a national average electricity cost of 12 cents per kWh.