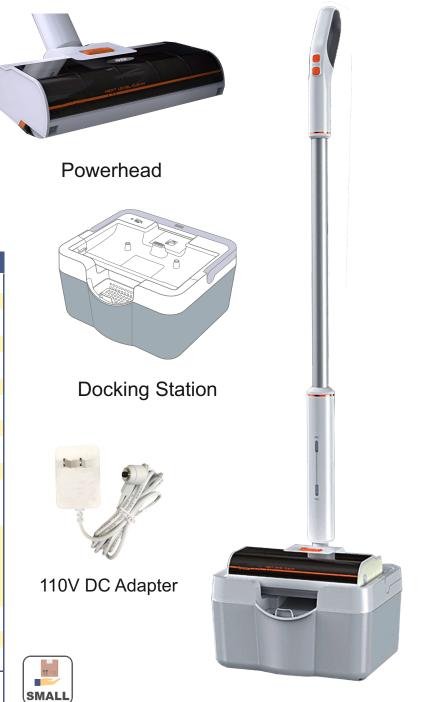

## All-In-One Cordless Self-cleaning Sweeper + Mop

## **FEATURES**

- QR Code
- Cordless
- Lightweight
- Sleek Design
- Easy to Assemble
- Rechargeable Battery
- Swivelling Powerhead

Electric Mop, Sweeper Mop

- Comfortable Grip Handle
- Cleans Wet and Dry Spills
- Cleans All Hardwood Floors
- One Button Self-Clean Function
- Sweep and Mop in One Appliance

| SPECIFICATIONS                                     |                         |
|----------------------------------------------------|-------------------------|
| Model                                              | CSM 2100                |
| Color                                              | White                   |
| Water Tank Capacity                                | 0.9 Gallon (3.3 Liters) |
| Electrical                                         | DC 12V / 1.5A           |
| Battery Power                                      | 2200 mAh                |
| Charging Time                                      | 2 Hrs                   |
| Operation Time                                     | 1 Hr                    |
| Roller Rotation                                    | 150 rpm                 |
| Sound                                              | 30 dB                   |
| Power Cord Length                                  | 6 Feet                  |
| Weight - Powerhead Assembly                        | 5 lbs 3oz               |
| Docking Station                                    | 5 lbs 1oz               |
| Size (HxWxD) - Inches                              |                         |
| Powerhead Assembly                                 | 45.3 x 10.2 x 7.6       |
| Powerhead                                          | 2.5 x 10.2 x 7.6        |
| Docking Station                                    | 7 x 12.3 x 10.4         |
| Package Dimension HxWxD (inch)                     | 20.7 x 12.1 x 10        |
| Type of Shipping                                   | FedEx / UPS             |
| Warranty                                           | 1 Year Parts and Labor  |
| Keywords: Electric Sweeper Mop, Self Cleaning Mop, |                         |