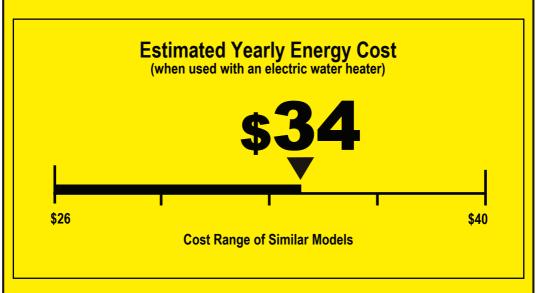

## ENERGYGUDE Dishwasher Brand: Equator Brand:

Capacity: Standard

Brand:Equator Model:WB 82

**260** kWh

**Estimated Yearly Electricity Use** 

\$24

Estimated Yearly Energy Cost (when used with a natural gas water heater)

Your cost will depend on your utility rates and use.

- Cost range based only on standard capacity models.
- Estimated energy cost based on four wash loads a week and a national average electricity cost of 13 cents per kWh and natural gas cost of \$1.05 per therm.
- For more information, visit www.ftc.gov/energy.BraBB