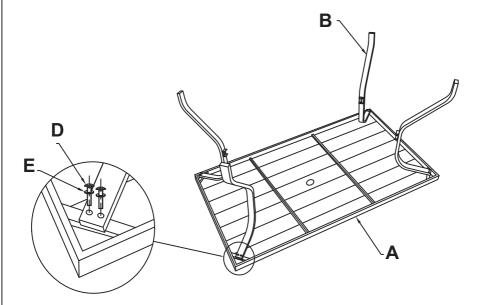

### STEP 1

Attach 4 legs (B) to table top (A) using 8 washers (E) and 8 bolts(D). Do not screw down.