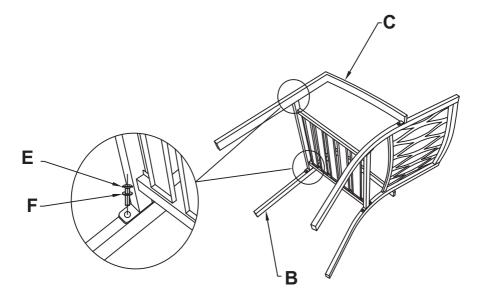

#### STEP 2

Assemble seat (D) to arms (B/C) with 4 washers (F) and 4 bolts (E). Do not screw down.

#### STEP 3

Assemble arms (B/C) to back (A) with 2 washers (F) and 2 bolts (E). Do not screw down.

Tighten all screws.