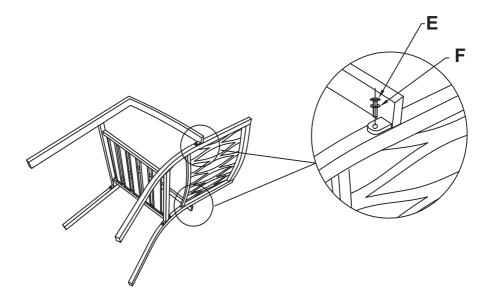

### STEP 1

Attach 4 legs (B) to table top (A) using 8 washers (E) and 8 bolts(D). Do not screw down.

#### STEP 2

Attach fix ring (C) together using 8 washers (E) and 8 bolts(D), Do not screw down. Upon completion of full assembly and bolted up-all screws can be tightened down.