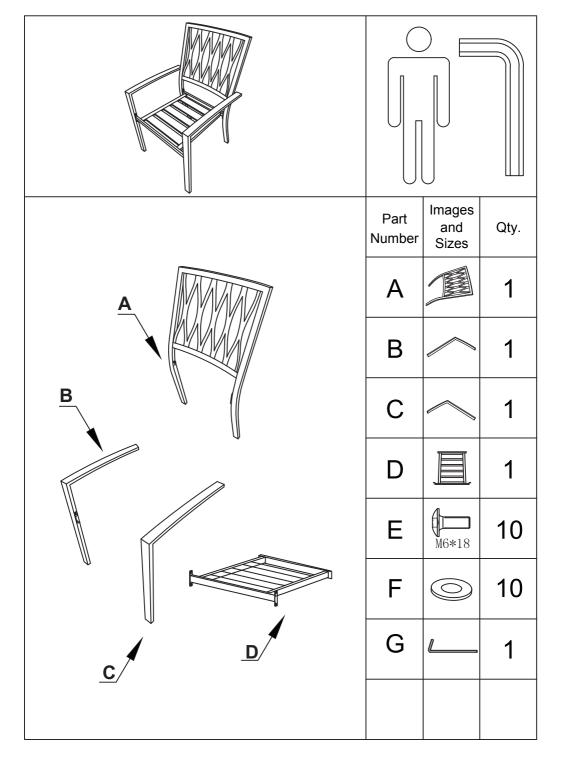

### STEP 1

Assemble seat (D) to back (A) with 4 washers (F) and 4 bolts (E). Do not screw down.

#### STEP 2

Assemble seat (D) to arms (B/C) with 4 washers (F) and 4 bolts (E). Do not screw down.

#### STEP 3

Assemble arms (B/C) to back (A) with 2 washers (F) and 2 bolts (E). Do not screw down.

Tighten all screws.