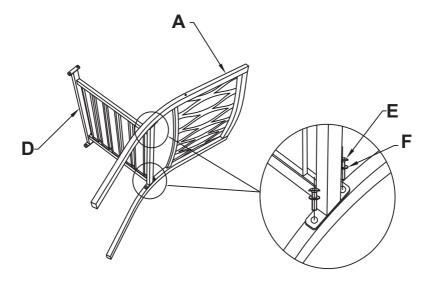

### STEP 1

Assemble seat (D) to back (A) with 4 washers (F) and 4 bolts (E). Do not screw down.