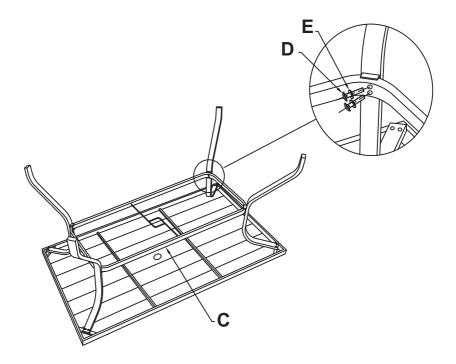

#### STEP 2

Attach fix ring (C) together using 8 washers (E) and 8 bolts(D), Do not screw down. Upon completion of full assembly and bolted up-all screws can be tightened down.