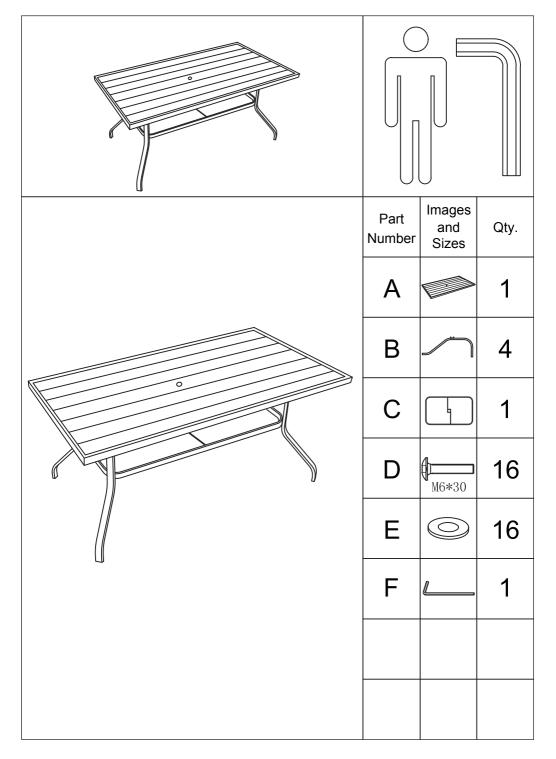

### STEP 1

Attach 4 legs (B) to table top (A) using 8 washers (E) and 8 bolts(D). Do not screw down.

#### STEP 2

Attach fix ring (C) together using 8 washers (E) and 8 bolts(D), Do not screw down. Upon completion of full assembly and bolted up-all screws can be tightened down.