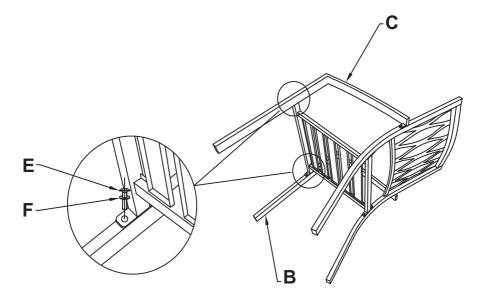

#### STEP 2

Assemble seat (D) to arms (B/C) with 4 washers (F) and 4 bolts (E). Do not screw down.

#### STEP 3

Assemble arms (B/C) to back (A) with 2 washers (F) and 2 bolts (E). Do not screw down.

Tighten all screws.