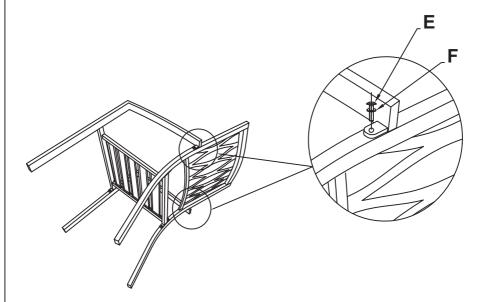

#### STEP 3

Assemble arms (B/C) to back (A) with 2 washers (F) and 2 bolts (E). Do not screw down.

Tighten all screws.

#### **CAVEAT**

Note: Please do not tighten any bolt until all bolts have been put into right place. If you tighten one bolt, it maybe cause other bolts out of position.