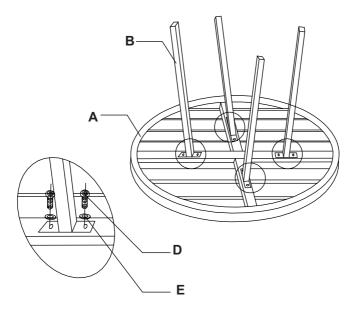

#### STEP 1

Assemble 4 table legs(B) to the table top frame(A) with 8 washers (E) and 8 bolts(D).

#### **CAVEAT**

Note: Please do not tighten any bolt until all bolts have been put into right place. If you tighten one bolt, it maybe cause other bolts out of position.