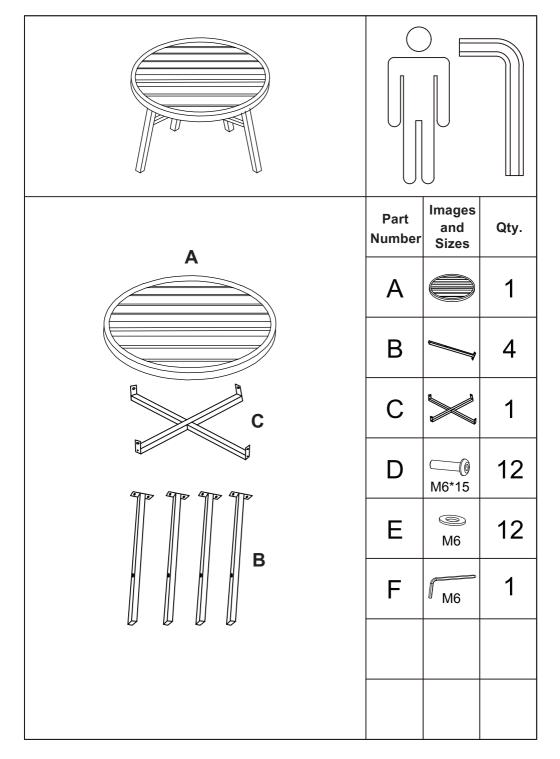

#### STEP 1

Assemble 4 table legs(B) to the table top frame(A) with 8 washers (E) and 8 bolts(D).

#### STEP 2

Assemble(C) to 4 table legs(B) with 4 washers (E) and 4 bolts(D). Secure and tighten all the components before using.