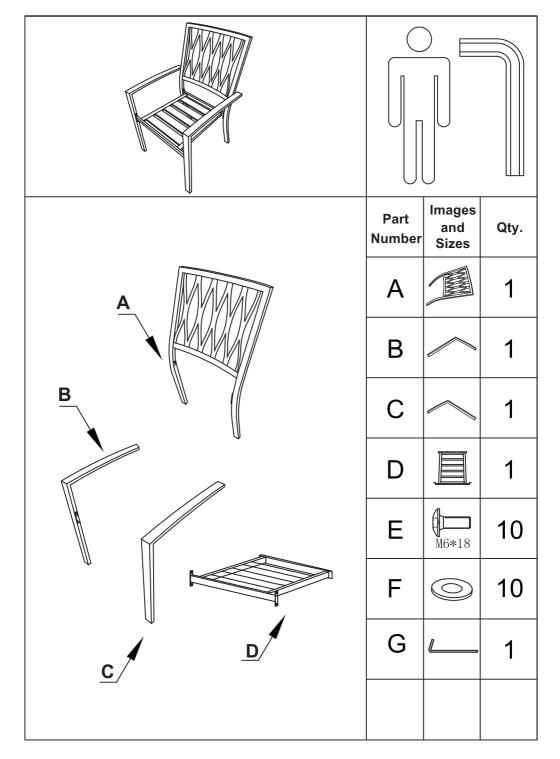

#### STEP 1

Assemble seat (D) to back (A) with 4 washers (F) and 4 bolts (E). Do not screw down.

#### STEP 2

Assemble seat (D) to arms (B/C) with 4 washers (F) and 4 bolts (E). Do not screw down.

#### STEP 3

Assemble arms (B/C) to back (A) with 2 washers (F) and 2 bolts (E). Do not screw down.

Tighten all screws.