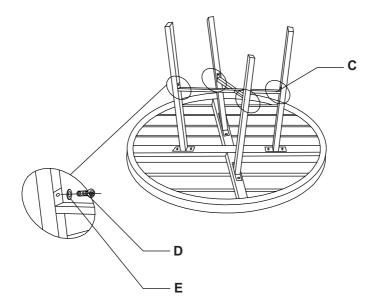

#### STEP 2

Assemble(C) to 4 table legs(B) with 4 washers (E) and 4 bolts(D). Secure and tighten all the components before using.