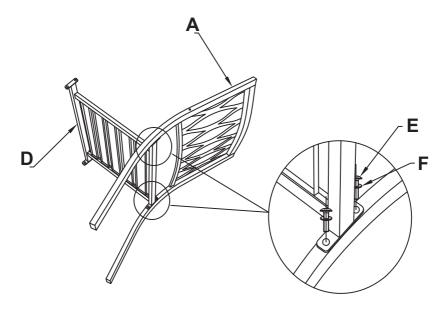

#### STEP 1

Assemble seat (D) to back (A) with 4 washers (F) and 4 bolts (E). Do not screw down.