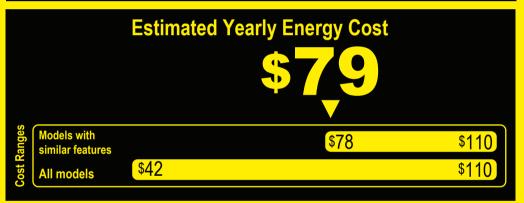

## Compare ONLY to other labels with yellow numbers. Labels with yellow numbers are based on the same test procedures.

- Your cost will depend on your utility rates and use.
- Both cost ranges based on models of similar size capacity.
- Models with similar features have automatic defrost, Side-Mounted Freezer, and through-the-door ice.
- Estimated energy cost based on a national average electricity cost of 14 cents per kWh.