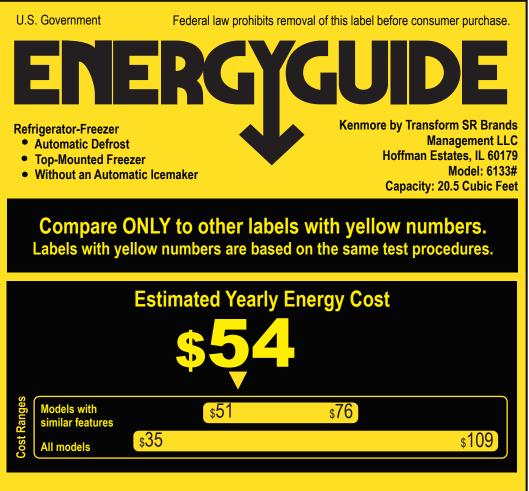

- Your cost will depend on your utility rates and use.
- Both cost ranges based on models of similar size capacity.
- Models with similar features have automatic defrost, top mounted freezer, and without an automatic ice maker.
- Estimated energy cost based on a national average electricity cost of 14 cents per kWh.