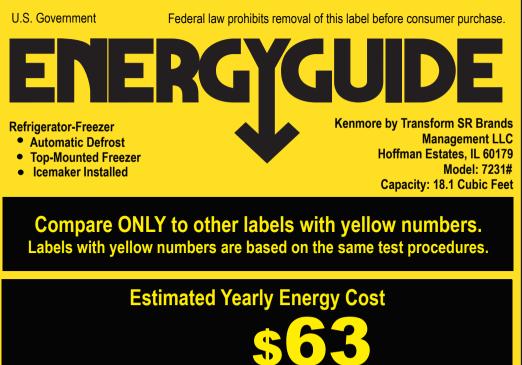

- Your cost will depend on your utility rates and use.
- Both cost ranges based on models of similar size capacity.
- Models with similar features have automatic defrost, top mounted freezer, and without an automatic ice maker.
- Estimated energy cost based on a national average electricity cost of 14 cents per kWh.