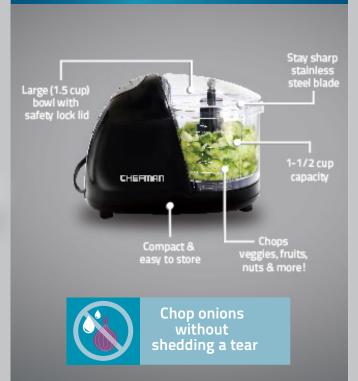

### ELECTRIC FOOD CHOPPER

Reduce prep time in the kitchen with this convenient 1-1/2-cup-capacity, Chefman Food Chopper. The compact but powerful unit works great for chopping or mincing vegetables, fruits, herbs, cheese, nuts, chocolate, and more. It basically accomplishes the same functions as a full-size food processor, but without having to haul out the big machine. The unit's pulse function sets the blade spinning and offers exceptional control over consistency, and its stainless-steel processing blade can be removed for thorough cleaning.

### **FEATURES:**

- Non-slip base
- Large (1.5 Cup) capacity
- Safety lock lid
- Stainless steel, stay-sharp blade
- Chop or mince vegetables, fruits, herbs, cheese, nuts, chocolate, and more
- Dishwasher-safe detachable parts