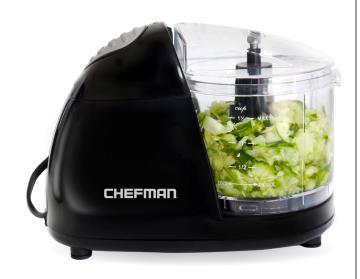

### ELECTRIC FOOD CHOPPER

Reduce prep time in the kitchen with this convenient 1-1/2-cup-capacity, Chefman Food Chopper. The compact but powerful unit works great for chopping or mincing vegetables, fruits, herbs, cheese, nuts, chocolate, and more. It basically accomplishes the same functions as a full-size food processor, but without having to haul out the big machine. The unit's pulse function sets the blade spinning and offers exceptional control over consistency, and its stainless-steel processing blade can be removed for thorough cleaning.

Other highlights include a transparent work bowl, a stable base, and a modern look that nicely complements any kitchen decor. Ideal for a one- to two-person household, the compact food chopper measures approximately 8 by 5 by 4 inches.