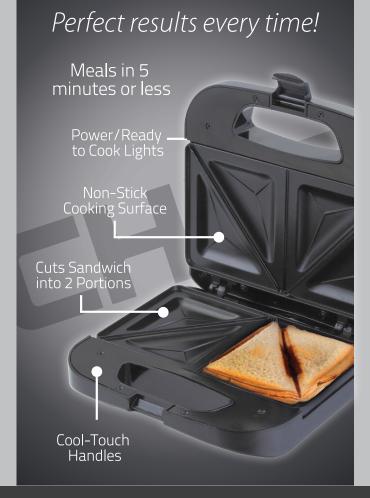

## FEATURES:

Cuts sandwich into 2 portions

Power/Ready to cook lights

Cool touch handles

Non-stick cooking surface