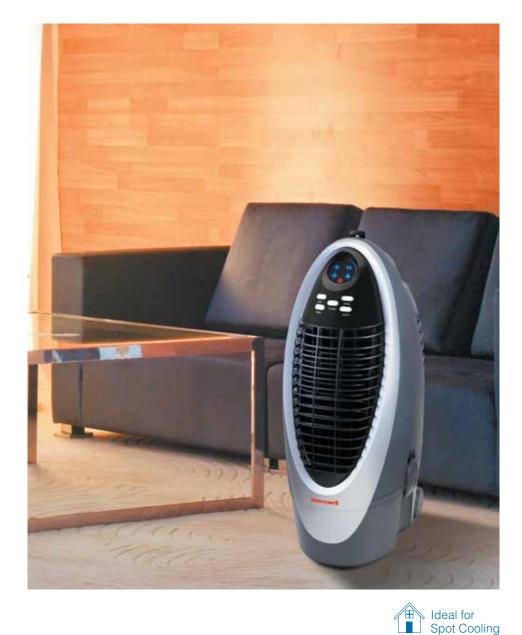

## CS10XE

The attractive CS10XE portable evaporative air cooler keeps the atmosphere pleasant in any indoor space such as a small bedroom, office, child's play room or dining area. An angled LED control panel keeps operating functions in view from a distance while a full function remote control puts you in command wherever you are. The water tank is detachable for easy maintenance and cleaning.

Cools up to 16 sq.m (175 sq. ft)\*

LED DISPLAY

WHEELS DETACHABLE WATER TANK

LED control panel

Oscillating louvers

Detachable water tank for easy cleaning

Remote control

## Ideal for:

| Living Room | Bed Room   | Study Room      | Dining Area    |
|-------------|------------|-----------------|----------------|
| Shop        | Hotel Room | Hospital Room   | Office         |
| Wash Area   | Kitchen    | Covered Balcony | Covered Garage |
| Classroom   |            |                 |                |