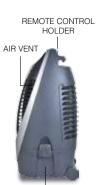

Cools up to 16 sq.m (175 sq. ft)\*

LED DISPLAY

WHEELS DETACHABLE WATER TANK

LED control panel

Oscillating louvers

Detachable water tank for easy cleaning

Remote control