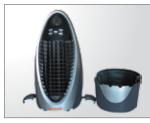

## CS10XE

The attractive CS10XE portable evaporative air cooler keeps the atmosphere pleasant in any indoor space such as a small bedroom, office, child's play room or dining area. An angled LED control panel keeps operating functions in view from a distance while a full function remote control puts you in command wherever you are. The water tank is detachable for easy maintenance and cleaning.

Cools up to 16 sq.m (175 sq. ft)\*

LED DISPLAY

WHEELS DETACHABLE WATER TANK

LED control panel

Oscillating louvers

Detachable water tank for easy cleaning

Remote control