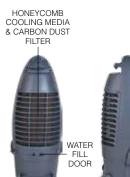

|--|

Power consumption: 100 watts

Honeycomb cooling

Carbon-dust filter

LED control panel

media and

0.5 to 7.5 hours OFF timer

Easy mobility 0