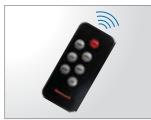

Cools up to 16 sq.m (175 sq. ft)\*

LED DISPLAY

WHEELS DETACHABLE WATER TANK

LED control panel

Oscillating louvers

Detachable water tank for easy cleaning

Remote control

## Features/ Specifications\*:

Air flow: 510 m<sup>3</sup>/hr (300 CFM)

Water tank capacity:

Remote control

Oscillating louver

Detachable water tank

Air throw at body level

Works on inverter