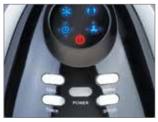

## CS10XE

The attractive CS10XE portable evaporative air cooler keeps the atmosphere pleasant in any indoor space such as a small bedroom, office, child's play room or dining area. An angled LED control panel keeps operating functions in view from a distance while a full function remote control puts you in command wherever you are. The water tank is detachable for easy maintenance and cleaning.

Cools up to 16 sq.m (175 sq. ft)\*

LED DISPLAY

WHEELS DETACHABLE WATER TANK

LED control panel

Oscillating louvers

Detachable water tank for easy cleaning

Remote control