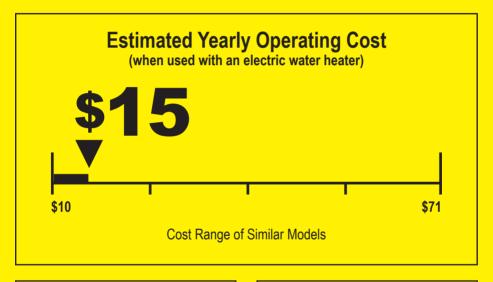

## ENERGY GUDE Maytag

Clothes Washer Capacity: Standard

Maytag Model: MHW7100D\* Cat. H14ABC5A(3B)

145 kWh
Estimated Yearly Electricity Use

**\$10** 

**Estimated Yearly Operating Cost** 

(when used with a natural gas water heater)

Your cost will depend on your utility rates and use.

- Cost range based only on standard capacity models.
- Estimated operating cost based on eight wash loads a week and a 2007 national average electricity cost of 10.65 cents per kWh and natural gas cost of \$1.218 per therm.
- For more information, visit www.ftc.gov/appliances (P/N W10661544 Rev. B)