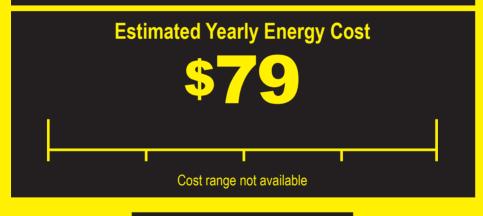

## Compare ONLY to other labels with yellow numbers. Labels with yellow numbers are based on the same test procedures.

- Your cost will depend on your utility rates and use.
- Cost range based only on models of similar capacity with automatic defrost, side-mounted freezer, and with through-the-door ice.
- Estimated energy cost based on a national average electricity cost of 12 cents per kWh.