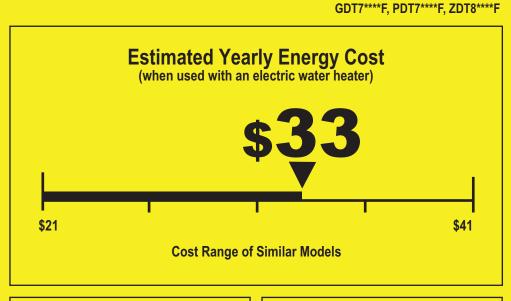

## ENERGYGUIDE

Dishwasher Capacity: Standard

General Electric Models: ADT5\*\*\*\*F, CDT7\*\*\*\*F, DDT5\*\*\*\*F, GDF5\*\*\*\*D, GDF5\*\*\*\*F, GDT5\*\*\*\*D, GDT5\*\*\*\*F, GDT6\*\*\*\*H,

295<sub>kWh</sub>

**Estimated Yearly Electricity Use** 

\$24

Estimated Yearly Energy Cost (when used with a natural gas water heater)

Your cost will depend on your utility rates and use.

- Cost range based only on standard capacity models.
- Estimated energy cost based on four wash loads a week and a national average electricity cost of 12 cents per kWh and natural gas cost of \$1.09 per therm.
- For more information, visit www.ftc.gov/energy.