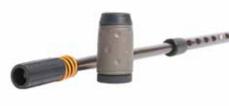

## Features & Benefits

- Ergonomic Handle Provides stable, comfortable grip.
- Spring Tip Absorbs shock for less impact on wrist.
- 3-Point Contact Handle Allows cane to stand on its own when not in use.
- Adjustable Easy recess thumb access makes changing height easy.
- Lightweight and Strong Made of Aircraft-Grade Hardened Anodized Aluminum, weighs less than 1 lb, supports 300 lbs.
- Sleek Design / Sporty Color All your friends will be jealous.