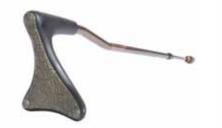

SELF-STANDING DESIGN

ERGONOMIC SAFETY HANDLE IMPROVES GRIP

SHOCK ARSORRING SPRINGTIP

## Features & Benefits

- Ergonomic Handle Provides stable, comfortable grip.
- Spring Tip Absorbs shock for less impact on wrist.
- 3-Point Contact Handle Allows cane to stand on its own when not in use.
- Adjustable Easy recess thumb access makes changing height easy.
- Lightweight and Strong Made of Aircraft-Grade Hardened Anodized Aluminum, weighs less than 1 lb, supports 300 lbs.
- Sleek Design / Sporty Color All your friends will be jealous.