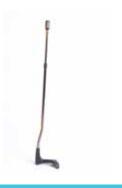

SELF-STANDING DESIGN

ERGONOMIC SAFETY HANDLE IMPROVES GRIP

SHOCK ARSORRING SPRINGTIP

## Features & Benefits

- Ergonomic Handle Provides stable, comfortable grip.
- Spring Tip Absorbs shock for less impact on wrist.
- 3-Point Contact Handle Allows cane to stand on its own when not in use.
- Adjustable Easy recess thumb access makes changing height easy.
- Lightweight and Strong Made of Aircraft-Grade Hardened Anodized Aluminum, weighs less than 1 lb, supports 300 lbs.
- Sleek Design / Sporty Color All your friends will be jealous.