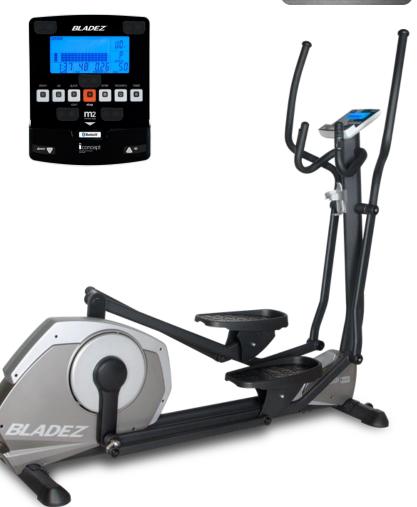

## **Specifications:**

- Rear Drive, Dual Action, Low Impact Elliptical
- Large Articulating Foot Boards and Thick, Padded Ergonomic Handles
- Magnetic Resistance System
- Ultra Smooth, Heavy Weight 20lb Flywheel
- 24 Levels of Electronically Controlled Resistance
- 26 Preset Programs with Additional Options through i.Concept Compatible Apps
- 20" Stride Length
- Contact Heart Rate Sensors
- Water Bottle Holder
- Transport Wheels
- 330 Lb. User Weight Capacity
- LCD Display Shows: Time, Distance, Speed, Heart Rate & Calories
- Warranty: Lifetime Frame & Magnet, 1-Year Parts & Labor