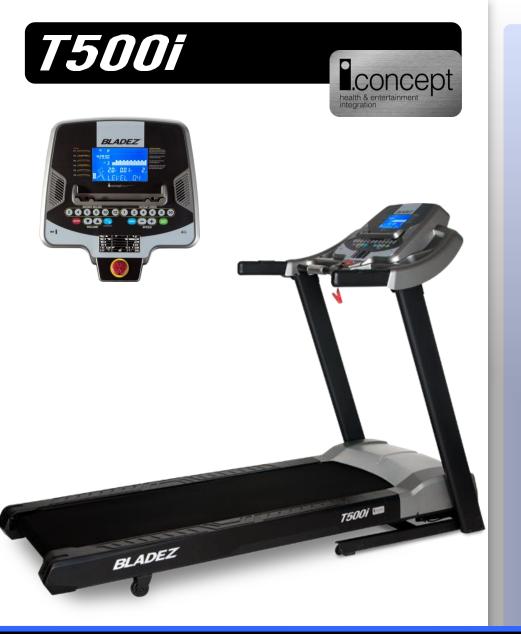

## **Specifications:**

- Fully Integrated i.Concept Treadmills bring Health and Entertainment Together
- 20" x 60" Running Surface
- 3.5 Continuous HP
- 1-12 MPH, 0-12% Incline
- 7" Inch Blue Backlit LCD Display
- "Muscle Display" shows the user which muscles are engaged based upon Speed and Incline settings
- 16 Programs; 6 preprogrammed workout profiles, manual, random, user 1-4, HRC heart rate control programs 1-3) Additional Options through i.Concept Compatible Apps
- Active Flex Suspension
- Quick Speed and Incline Keys
- Handrail Controls
- Contact Heart Rate Sensors & Polar Wireless Compatible
- MP3 Input and Speakers
- USB Power Slot
- Safe Drop Folding Technology
- · Water Bottle Holders
- 350 Lb. User Weight Capacity
- Warranty: Lifetime Frame & Motor, 3 years Parts, 1 year Labor