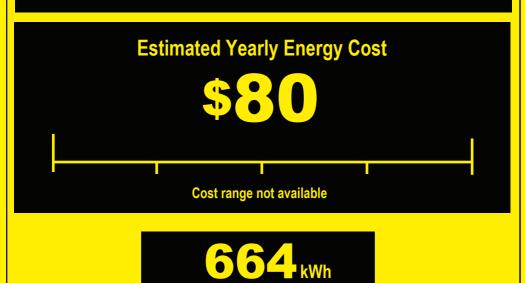

Sears Brands Management Corporation Model(s): 5181# Capacity: 21.93 Cubic Feet

Compare ONLY to other labels with yellow numbers. Labels with yellow numbers are based on the same test procedures.

**Estimated Yearly Electricity Use** 

- Your cost will depend on your utility rates and use.
- Cost range based only on models of similar capacity with automatic defrost, top-mounted freezer with an automatic icemaker, and without through-the door ice service.
- Estimated energy cost based on a national average electricity cost of 12 cents
  per kWh.
  ftc.gov/energy