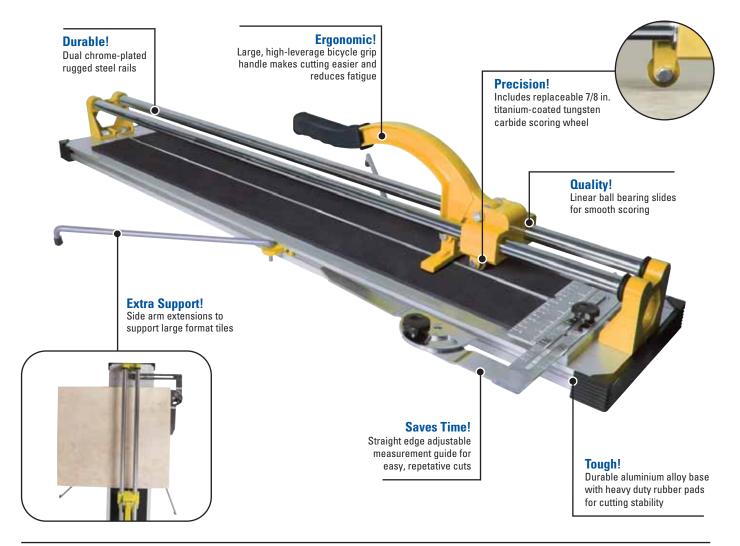

## 24 in. & 35 in. TILE CUTTER 10630 & 10900

The multi-purpose 24 in. and 35 in. Tile Cutters are built tough for every day use. They are equipped with dual chrome-plated steel rails and a height-adjustable 4-position wheel for easy snapping in any position on tile. These cutters come complete with a replaceable 7/8" tungsten carbide ball bearing cutting wheel, and an adjustable measuring guide for accurate, repeat cuts. These cutters are designed with a large, high-leverage bicycle grip handle to make easier cuts while reducing user fatigue.