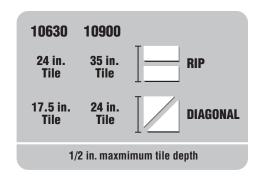

## 24 in. & 35 in. TILE CUTTER 10630 & 10900

The multi-purpose 24 in. and 35 in. Tile Cutters are built tough for every day use. They are equipped with dual chrome-plated steel rails and a height-adjustable 4-position wheel for easy snapping in any position on tile. These cutters come complete with a replaceable 7/8" tungsten carbide ball bearing cutting wheel, and an adjustable measuring guide for accurate, repeat cuts. These cutters are designed with a large, high-leverage bicycle grip handle to make easier cuts while reducing user fatigue.