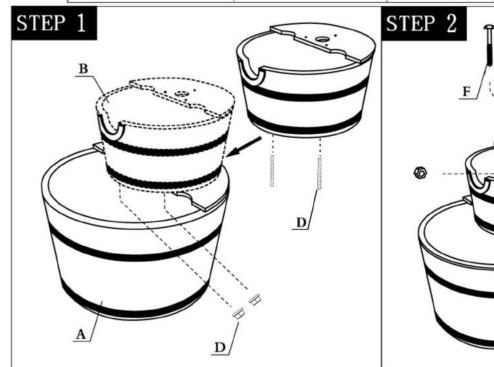

Thank you for choosing Sunnydaze Decor. If you have any questions, comments or concerns feel free to contact us by phone at: **888-881-4668**, by email: **customerservice@serenityhealth.com**, or you could also email us via our contact us page at **www.SerenityHealth.com**/contact-us/.

We stand behind our brand and the quality of the items we sell. We will send new parts, or replace products at our discretion within the one-year warranty period. Before we can help, you will need to provide proof of purchase with the date of purchase and photos of the defective merchandise. We will use the photos to determine the cause of defect and for future quality control.

## ASSEMBLY INSTRUCTION