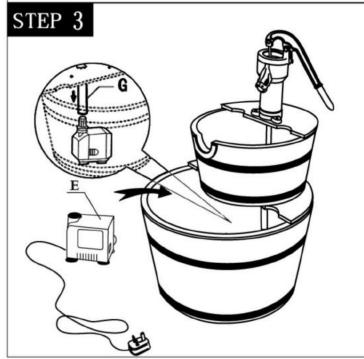

Thank you for choosing Sunnydaze Decor. If you have any questions, comments or concerns feel free to contact us by phone at: **888-881-4668**, by email: **customerservice@serenityhealth.com**, or you could also email us via our contact us page at **www.SerenityHealth.com**/contact-us/.

We stand behind our brand and the quality of the items we sell. We will send new parts, or replace products at our discretion within the one-year warranty period. Before we can help, you will need to provide proof of purchase with the date of purchase and photos of the defective merchandise. We will use the photos to determine the cause of defect and for future quality control.

## ASSEMBLY INSTRUCTION