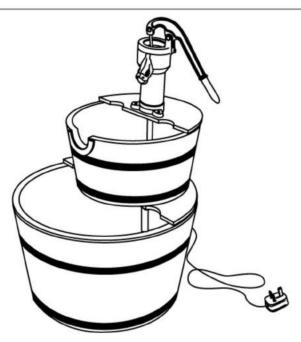

Thank you for choosing Sunnydaze Decor. If you have any questions, comments or concerns feel free to contact us by phone at: **888-881-4668**, by email: **customerservice@serenityhealth.com**, or you could also email us via our contact us page at **www.SerenityHealth.com**/contact-us/.

We stand behind our brand and the quality of the items we sell. We will send new parts, or replace products at our discretion within the one-year warranty period. Before we can help, you will need to provide proof of purchase with the date of purchase and photos of the defective merchandise. We will use the photos to determine the cause of defect and for future quality control.

## ASSEMBLY INSTRUCTION