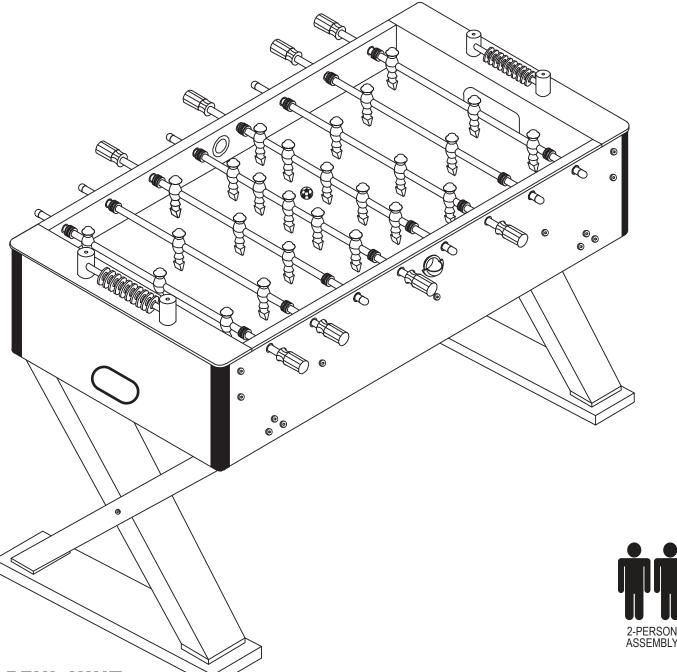

# DELANO FOOSBALL TABLE DQ-931

Assemble components on a soft, clean surface to avoid scratching or damaging the finish.