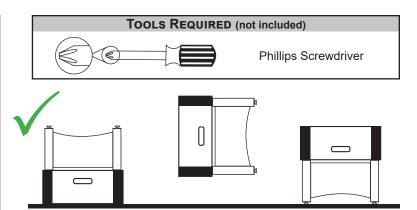

#### () HELPFUL HINT

Sunnydaze Decor advises reading this manual fully, and assembling the game table soon after purchase. Check that all parts are accounted for and familiarize yourself with all assembly steps before beginning.

#### **!** IMPORTANT

Two strong adults are needed to turn the table over, as shown above.

Do not lift the table by the legs; lift by the cabinet only.

Do not let table lean on its legs.