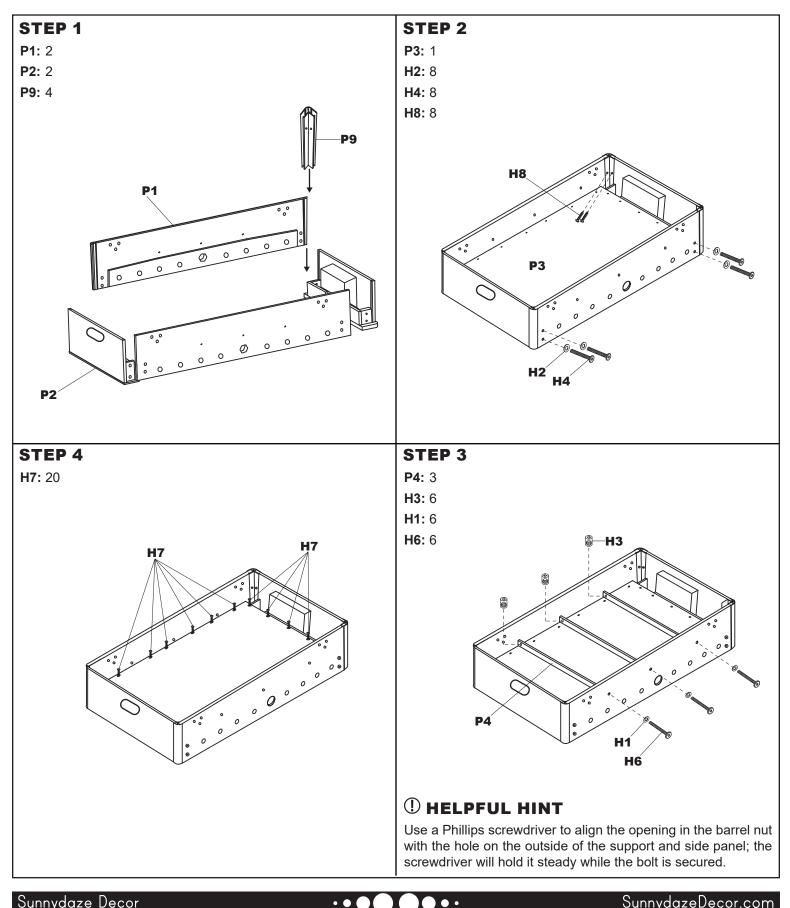

## PARTS

# Thoroughly inspect packaging to ensure all parts are accounted for before disposing of packing materials.

| No. | TABLE PARTS                     | QTY. |
|-----|---------------------------------|------|
| P1  | Side Panel                      | 2    |
| P2  | End Panel                       | 2    |
| P3  | Playing Field                   | 1    |
| P4  | Playing Field Support           | 3    |
| P5  | E Leg                           | 4    |
| P6  | Leg Brace                       | 2    |
| P7  | Ball Entry Cup (unscrew pieces) | 2    |
| P8  | C Slide Scorer                  | 2    |
| P9  | Corner                          | 4    |
| P10 | Cross Bar                       | 1    |
| P11 | Leg Leveler                     | 4    |

| No. | TABLE HARDWARE                                                                                                                                                                                                                                                                                                                                                                                                                                                                                                                                                                                                                                                                                                                                                                                                                                                                                                                                                                                                                                                                                                                                                                                                                                                                                                                                                                                                                                                                                                                                                                                                                                                                                                                                                                                                                                                                                                                                             |                            | QTY. |
|-----|------------------------------------------------------------------------------------------------------------------------------------------------------------------------------------------------------------------------------------------------------------------------------------------------------------------------------------------------------------------------------------------------------------------------------------------------------------------------------------------------------------------------------------------------------------------------------------------------------------------------------------------------------------------------------------------------------------------------------------------------------------------------------------------------------------------------------------------------------------------------------------------------------------------------------------------------------------------------------------------------------------------------------------------------------------------------------------------------------------------------------------------------------------------------------------------------------------------------------------------------------------------------------------------------------------------------------------------------------------------------------------------------------------------------------------------------------------------------------------------------------------------------------------------------------------------------------------------------------------------------------------------------------------------------------------------------------------------------------------------------------------------------------------------------------------------------------------------------------------------------------------------------------------------------------------------------------------|----------------------------|------|
| H1  | $\bigcirc$                                                                                                                                                                                                                                                                                                                                                                                                                                                                                                                                                                                                                                                                                                                                                                                                                                                                                                                                                                                                                                                                                                                                                                                                                                                                                                                                                                                                                                                                                                                                                                                                                                                                                                                                                                                                                                                                                                                                                 | 1/4" Flat Washer           | 6    |
| H2  | $\bigcirc$                                                                                                                                                                                                                                                                                                                                                                                                                                                                                                                                                                                                                                                                                                                                                                                                                                                                                                                                                                                                                                                                                                                                                                                                                                                                                                                                                                                                                                                                                                                                                                                                                                                                                                                                                                                                                                                                                                                                                 | 5/16" Flat Washer          | 30   |
| Н3  |                                                                                                                                                                                                                                                                                                                                                                                                                                                                                                                                                                                                                                                                                                                                                                                                                                                                                                                                                                                                                                                                                                                                                                                                                                                                                                                                                                                                                                                                                                                                                                                                                                                                                                                                                                                                                                                                                                                                                            | 1/4" Barrel Nut            | 6    |
| H4  |                                                                                                                                                                                                                                                                                                                                                                                                                                                                                                                                                                                                                                                                                                                                                                                                                                                                                                                                                                                                                                                                                                                                                                                                                                                                                                                                                                                                                                                                                                                                                                                                                                                                                                                                                                                                                                                                                                                                                            | 5/16" x 2-1/4" Bolt        | 16   |
| H5  |                                                                                                                                                                                                                                                                                                                                                                                                                                                                                                                                                                                                                                                                                                                                                                                                                                                                                                                                                                                                                                                                                                                                                                                                                                                                                                                                                                                                                                                                                                                                                                                                                                                                                                                                                                                                                                                                                                                                                            | 5/16" x 1-1/8" Bolt        | 12   |
| H6  |                                                                                                                                                                                                                                                                                                                                                                                                                                                                                                                                                                                                                                                                                                                                                                                                                                                                                                                                                                                                                                                                                                                                                                                                                                                                                                                                                                                                                                                                                                                                                                                                                                                                                                                                                                                                                                                                                                                                                            | 1/4" x 1-1/2" Bolt         | 6    |
| H7  | <a href="https://www.enabledia.com">www.enabledia.com</a>                                                                                                                                                                                                                                                                                                                                                                                                                                                                                                                                                                                                                                                                                                                                                                                                                                                                                                                                                                                                                                                                                                                                                                                                                                                                                                                                                                                                                                                                                                                                                                                                                                                                                                                                                                                                                                                                                                  | 1" Round Head Screw        | 20   |
| H8  | Cananana@                                                                                                                                                                                                                                                                                                                                                                                                                                                                                                                                                                                                                                                                                                                                                                                                                                                                                                                                                                                                                                                                                                                                                                                                                                                                                                                                                                                                                                                                                                                                                                                                                                                                                                                                                                                                                                                                                                                                                  | 1/2" Round Head Screw      | 10   |
| H9  | <a flat="" head="" href="https://www.enable-background-background-background-background-background-background-background-background-background-background-background-background-background-background-background-background-background-background-background-background-background-background-background-background-background-background-background-background-background-background-background-background-background-background-background-background-background-background-background-background-background-background-background-background-background-background-background-background-background-background-background-background-background-background-background-background-background-background-background-background-background-background-background-background-background-background-background-background-background-background-background-background-background-background-background-background-background-background-background-background-background-background-background-background-background-background-background-background-background-background-background-background-background-background-background-background-background-background-background-background-background-background-background-background-background-background-background-background-background-background-background-background-background-background-background-background-background-background-background-background-background-background-background-background-background-background-background-background-background-background-background-background-background-background-background-background-background-background-background-background-background-background-background-background-background-background-background-background-background-background-background-background-background-background-background-background-background-background-background-background-background-background-&lt;/th&gt;&lt;th&gt;3/4" screw<="" th=""><th>4</th></a> | 4                          |      |
| H10 |                                                                                                                                                                                                                                                                                                                                                                                                                                                                                                                                                                                                                                                                                                                                                                                                                                                                                                                                                                                                                                                                                                                                                                                                                                                                                                                                                                                                                                                                                                                                                                                                                                                                                                                                                                                                                                                                                                                                                            | 5/16" x 5-1/2" Bolt        | 2    |
| H11 |                                                                                                                                                                                                                                                                                                                                                                                                                                                                                                                                                                                                                                                                                                                                                                                                                                                                                                                                                                                                                                                                                                                                                                                                                                                                                                                                                                                                                                                                                                                                                                                                                                                                                                                                                                                                                                                                                                                                                            | Нех Кеу                    | 1    |
| H12 | $\bigcirc$                                                                                                                                                                                                                                                                                                                                                                                                                                                                                                                                                                                                                                                                                                                                                                                                                                                                                                                                                                                                                                                                                                                                                                                                                                                                                                                                                                                                                                                                                                                                                                                                                                                                                                                                                                                                                                                                                                                                                 | 5/16" x 1-3/5" Flat Washer | 2    |

## ASSEMBLY

Review drawings carefully and understand assembly before beginning.

Sunnydaze Decor

DQ-S030

SunnydazeDecor.com

• •